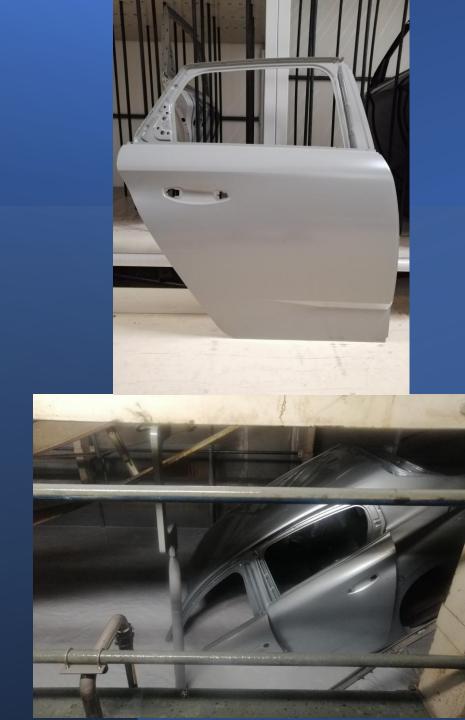

## Low Bake Temperature and Tin-Free E-Coat POWERNICS®

PN1400TF Grey and PN2200TF Black